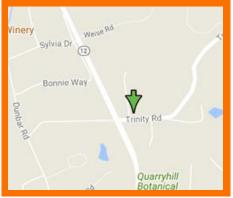

## BEE-WELL FARMS DUMDKIN DUMDKIN

## Join us this fall for family fun at the pumpkin patch!

With many varieties and sizes of pumpkins to choose from, there will be the perfect pumpkin for everyone in the family. To kick off the autumn festivities, October 13<sup>th</sup> & 14<sup>th</sup> weekend will include food, games, and animal experiences as part of Sonoma County's Farm Trails Weekend. For questions please contact us at beewellfarms@gmail.com or 707-217-7788. **SATURDAY &** SUNDAY 11 - 4 **OCTOBER** 13<sup>TH</sup> & 14<sup>TH</sup> 20<sup>TH</sup> & 21<sup>ST</sup> 27<sup>TH</sup> & 28<sup>TH</sup>

## 101 Trinity Road, Glen Ellen